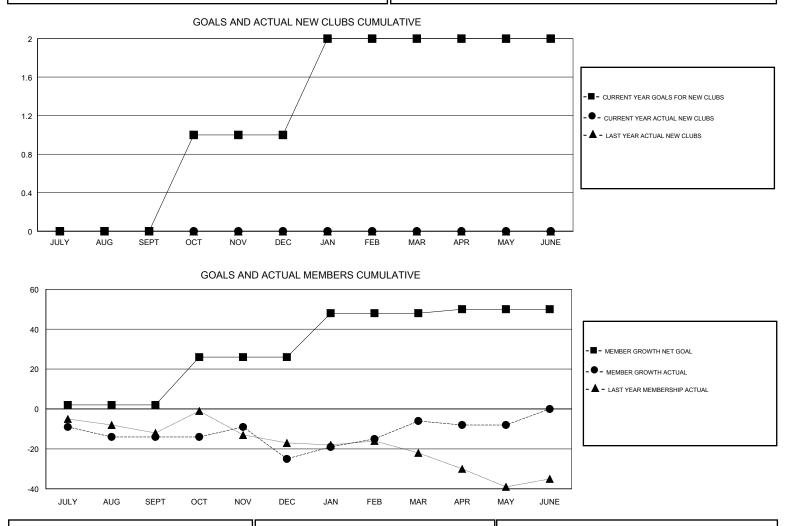

#### GMT CA

| -                     | Club          | S         |               | Members               |                           |                         |                                                    |  |
|-----------------------|---------------|-----------|---------------|-----------------------|---------------------------|-------------------------|----------------------------------------------------|--|
| RESULTS FOR 2018-2019 |               |           |               | RESULTS FOR 2018-2019 |                           |                         |                                                    |  |
| QUARTER               | NEW CLUB GOAL | NEW CLUBS | DROPPED CLUBS | QUARTER               | MEMBER GROWTH NET<br>GOAL | MEMBER GROWTH<br>ACTUAL | DROPPED<br>MEMBERS ACTUAL<br>(including transfers) |  |
| JULY/AUG/SEPT         | 0             | 0         | 0             | JULY/AUG/SEPT         | 2                         | 23                      | 33                                                 |  |
| OCT/NOV/DEC           | 1             | 0         | 0             | OCT/NOV/DEC           | 24                        | 37                      | 47                                                 |  |
| JAN/FEB/MAR           | 1             | 0         | 1             | JAN/FEB/MAR           | 22                        | 44                      | 20                                                 |  |
| APR/MAY/JUNE          | 0             | 0         | 0             | APR/MAY/JUNE          | 2                         | 46                      | 35                                                 |  |